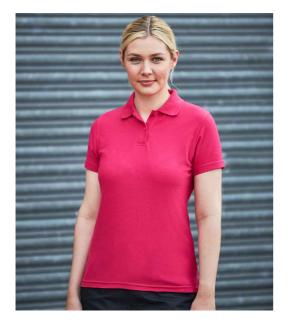

## RX101F Pro RTX

Pro RTX Ladies Pro Piqué Polo Shirt

Sizes: Material: Weight: XS - 4XL 50% polyester/50% cotton. 220 gsm

## Features

- Ladies fit.
- Ribbed collar.
- Taped neck.
- Two self colour button placket.
- Side vents.
- Twin needle stitching.
- 60°C wash.

Fuchsia