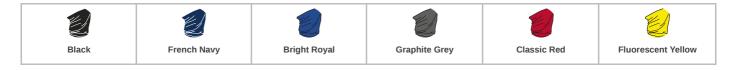

## Beech ORIGINAL HEAD

**BB920 Beechfield** 

Beechfield Morf® Suprafleece®

Sizes: Material: ONE

100% polyester microfibre.