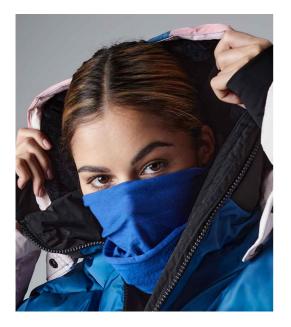

## Beech ORIGINAL HEAD

**BB920 Beechfield** 

Beechfield Morf® Suprafleece®

Sizes: Material: ONE

100% polyester microfibre.

## Features

- Polyester Suprafleece® for extra warmth.
- Breathable fabric. •
- Machine washable/non iron. •
- Multi-purpose use.
- Disclaimer: Beechfield makes no warranties, either expressed or implied, that the Morfs® prevent infection or the transmission of viruses or disease.